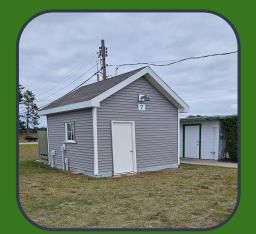

The Power House's exterior was renovated to match the architectural style of other surrounding buildings.